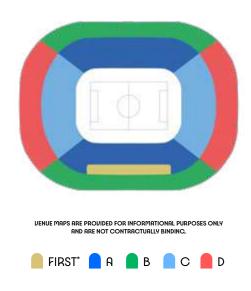

# BASKETBALL (CONTINUED)

PARIS

VENUE MAPS ARE PROVIDED FOR INFORMATIONAL PURPOSES ONLY AND ARE NOT CONTRACTUALLY BINDING.

| SESSION |          |                     | ТУРЕ ОГ        | SESSION       | PRICE PER CATEGORY |       |      |      |     |
|---------|----------|---------------------|----------------|---------------|--------------------|-------|------|------|-----|
| CODE    | DATE     | TIME                | SESSION        | DESCRIPTION   | FIRST              | A     | В    | С    | D   |
| BKB28   | 06/08/24 | 11:00 am<br>1:00 pm | Qualifications | M - 1/4 Final |                    | 280€  | 205€ | 145€ | 80€ |
| BKB29   | 06/08/24 | 2:30 pm<br>4:30 pm  | Qualifications | M - 1/4 Final |                    | 280€  | 205€ | 145€ | 80€ |
| BKB30   | 06/08/24 | 6:00 pm<br>8:00 pm  | Qualifications | M - 1/4 Final |                    | 280€  | 205€ | 145€ | 80€ |
| BKB31   | 06/08/24 | 9:30 pm<br>11:30 pm | Qualifications | M - 1/4 Final |                    | 280€  | 205€ | 145€ | 80€ |
| BKB32   | 07/08/24 | 11:00 am<br>1:00 pm | Qualifications | W - 1/4 Final |                    | 240 € | 175€ | 125€ | 70€ |
| BKB33   | 07/08/24 | 2:30 pm<br>4:30 pm  | Qualifications | W - 1/4 Final |                    | 240 € | 175€ | 125€ | 70€ |
| BKB34   | 07/08/24 | 6:00 pm<br>8:00 pm  | Qualifications | W - 1/4 Final |                    | 240 € | 175€ | 125€ | 70€ |
| BKB35   | 07/08/24 | 9:30 am<br>11:30 pm | Qualifications | W - 1/4 Final |                    | 240 € | 175€ | 125€ | 70€ |

The boxing finals will take place at Roland Garros on the Philippe Chatrier court.

VENUE MAPS ARE PROVIDED FOR INFORMATIONAL PURPOSES ONLY AND ARE NOT CONTRACTUALLY BINDING.

| SESSION | DOTE     | TIME                | TYPE OF        | SESSION                                                 | PRICE PER CATEGORY |      |      |      |     |
|---------|----------|---------------------|----------------|---------------------------------------------------------|--------------------|------|------|------|-----|
| CODE    | DATE     | TIME                | SESSION        | DESCRIPTION                                             | FIRST              | A    | В    | С    | D   |
| BOX01   | 27/07/24 | 3:30 pm<br>5:45 pm  | Qualifications | M/W - 1/16 or 1/8 Finals                                |                    | 150€ | 100€ | 50€  | 24€ |
| BOX02   | 27/07/24 | 8:00 pm<br>10:15 pm | Qualifications | M/W - 1/16 or 1/8 Finals                                |                    | 150€ | 100€ | 50€  | 24€ |
| вох03   | 28/07/24 | 11:00 am<br>1:00 pm | Qualifications | M/W - 1/16 or 1/8 Finals                                |                    | 150€ | 100€ | 50€  | 24€ |
| BOX04   | 28/07/24 | 3:30 pm<br>5:30 pm  | Qualifications | M/W - 1/16 or 1/8 Finals                                |                    | 150€ | 100€ | 50€  | 24€ |
| BOX05   | 28/07/24 | 8:00 pm<br>10:00 pm | Qualifications | M/W - 1/16 or 1/8 Finals                                |                    | 150€ | 100€ | 50€  | 24€ |
| вох06   | 29/07/24 | 11:00 am<br>1:00 pm | Qualifications | M/W - 1/16 or 1/8 Finals                                |                    | 150€ | 100€ | 50€  | 24€ |
| BOX07   | 29/07/24 | 3:30 pm<br>5:30 pm  | Qualifications | M/W - 1/16 or 1/8 Finals                                |                    | 150€ | 100€ | 50€  | 24€ |
| BOX08   | 29/07/24 | 8:00 pm<br>10:00 pm | Qualifications | M/W - 1/16 or 1/8 Finals                                |                    | 150€ | 100€ | 50€  | 24€ |
| вохо9   | 30/07/24 | 11:00 am<br>1:30 pm | Qualifications | M/W - 1/16 or 1/8 Finals                                |                    | 150€ | 100€ | 50€  | 24€ |
| BOX10   | 30/07/24 | 3:30 pm<br>6:00 pm  | Qualifications | M/W - 1/16 or 1/8 Finals                                |                    | 150€ | 100€ | 50€  | 24€ |
| BOX11   | 30/07/24 | 8:00 pm<br>10:30 pm | Qualifications | M/W - 1/16 or 1/8 Finals                                |                    | 150€ | 100€ | 50€  | 24€ |
| BOX12   | 31/07/24 | 11:00 am<br>1:15 pm | Qualifications | M - 1/16 or 1/8 Finals /<br>W - 1/16 or 1/8, 1/4 Finals |                    | 150€ | 100€ | 50 € | 24€ |
| BOX13   | 31/07/24 | 3:30 pm<br>6:00 pm  | Qualifications | M - 1/16 or 1/8 Finals /<br>W - 1/16 or 1/8, 1/4 Finals |                    | 150€ | 100€ | 50€  | 24€ |
| BOX14   | 31/07/24 | 8:00 pm<br>10:15 pm | Qualifications | M - 1/16 or 1/8 Finals /<br>W - 1/16 or 1/8, 1/4 Finals |                    | 150€ | 100€ | 50€  | 24€ |

VENUE MAPS ARE PROVIDED FOR INFORMATIONAL PURPOSES ONLY AND ARE NOT CONTRACTUALLY BINDING.

| SESSION |          | date time           | TYPE OF | SESSION       | PRICE PER CATEGORY |      |   |   |   |  |
|---------|----------|---------------------|---------|---------------|--------------------|------|---|---|---|--|
| CODE    | DHIE     | HIIIIE              | SESSION | DESCRIPTION   | FIRST              | A    | В | С | D |  |
| CRD02   | 03/08/24 | 11:00 am<br>6:15 pm | Medals  | M - Road Race |                    | 24€  |   |   |   |  |
| CRD03   | 04/08/24 | 2:00 pm<br>6:45 pm  | Medals  | W - Road Race |                    | 24 € |   |   |   |  |

# **EQUESTRIAN**

JUMPING

VENUE MAPS ARE PROVIDED FOR INFORMATIONAL PURPOSES ONLY AND ARE NOT CONTRACTUALLY BINDING.

| A | В | С | D |
|---|---|---|---|
|   |   |   |   |

| SESSION |          |                     | TYPE OF SESSION | PRICE PER CATEGORY           |       |      |      |     |     |
|---------|----------|---------------------|-----------------|------------------------------|-------|------|------|-----|-----|
| CODE    | DATE     | TIME                | SESSION         | DESCRIPTION                  | FIRST | A    | В    | С   | D   |
| EQJ01   | 01/08/24 | 11:00 am<br>2:00 pm | Qualifications  | Jumping Team Qualifier       |       | 180€ | 125€ | 65€ | 24€ |
| EQJ03   | 05/08/24 | 2:00 pm<br>5:45 pm  | Qualifications  | Jumping Individual Qualifier |       | 180€ | 125€ | 65€ | 24€ |