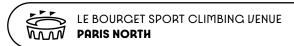

#### **KEY INFO**

BMX Racing involves extremely intense effort. Reaching speeds of more than 60km/h, the athletes must be in the lead at the finish line of the 400m track. This produces breath-taking and unrelenting races lasting just a few dozen seconds.