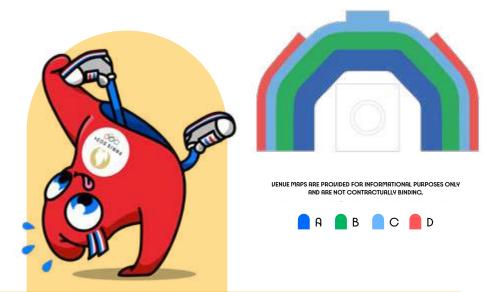

# **BASKETBALL 3X3**

#### **KEY INFO**

Basketball 3x3 was one of the most recent events to be added to the Olympic programme in 2O21 in Tokyo. The 3x3 match format is very different to normal basketball.

Three players per team compete using the same basket and shots made outside the line count for two points, while shots inside are only worth one. The winning team is the first to reach 21 points or the one leading the scoring after ten minutes of play.

| A | В | С | D |
|---|---|---|---|
|   |   |   |   |

| SESSION |          |                     | ТУРЕ ОР        | SESSION                      |       | PRICE PER CATEGORY |     |     |      |
|---------|----------|---------------------|----------------|------------------------------|-------|--------------------|-----|-----|------|
| CODE    | DATE     | TIME                | SESSION        | DESCRIPTION                  | FIRST | A                  | В   | С   | D    |
| BK301   | 30/07/24 | 5:30 pm<br>7:30 pm  | Qualifications | M/W - Pool Round (4 matches) |       | 120€               | 90€ | 50€ | 24€  |
| BK302   | 30/07/24 | 9:00 pm<br>11:00 pm | Qualifications | M/W - Pool Round (4 matches) |       | 120€               | 90€ | 50€ | 24€  |
| BK303   | 31/07/24 | 5:30 pm<br>7:30 pm  | Qualifications | M/W - Pool Round (4 matches) |       | 120€               | 90€ | 50€ | 24€  |
| BK304   | 31/07/24 | 9:00 pm<br>11:00 pm | Qualifications | M/W - Pool Round (4 matches) |       | 120€               | 90€ | 50€ | 24€  |
| BK305   | 01/08/24 | 9:00 am<br>11:00 am | Qualifications | M/W - Pool Round (4 matches) |       | 120€               | 90€ | 50€ | 24€  |
| BK306   | 01/08/24 | 12:30 pm<br>2:30 pm | Qualifications | M/W - Pool Round (4 matches) |       | 120€               | 90€ | 50€ | 24€  |
| BK307   | 01/08/24 | 6:00 pm<br>8:00 pm  | Qualifications | M/W - Pool Round (4 matches) |       | 120€               | 90€ | 50€ | 24€  |
| BK308   | 01/08/24 | 9:30 pm<br>11:30 pm | Qualifications | M/W - Pool Round (4 matches) |       | 120€               | 90€ | 50€ | 24€  |
| BK309   | 02/08/24 | 9:00 am<br>11:00 am | Qualifications | M/W - Pool Round (4 matches) |       | 120€               | 90€ | 50€ | 24€  |
| BK310   | 02/08/24 | 12:30 pm<br>2:30 pm | Qualifications | M/W - Pool Round (4 matches) |       | 120€               | 90€ | 50€ | 24€  |
| BK311   | 02/08/24 | 5:30 pm<br>7:30 pm  | Qualifications | M/W - Pool Round (4 matches) |       | 120€               | 90€ | 50€ | 24€  |
| BK312   | 02/08/24 | 9:00 pm<br>11:00 pm | Qualifications | M/W - Pool Round (4 matches) |       | 120€               | 90€ | 50€ | 24€  |
| BK313   | 03/08/24 | 5:30 pm<br>7:30 pm  | Qualifications | W - Pool Round (4 matches)   |       | 120€               | 90€ | 50€ | 24€  |
| BK314   | 03/08/24 | 9:30 pm<br>10:30 pm | Qualifications | W - Play In (2 matches)      |       | 130€               | 95€ | 65€ | 40 € |
| BK315   | 04/08/24 | 5:30 pm<br>7:30 pm  | Qualifications | M - Pool Round (4 matches)   |       | 120€               | 90€ | 50€ | 24€  |
| BK316   | 04/08/24 | 9:30 pm<br>10:30 pm | Qualifications | M - Play In (2 matches)      |       | 130€               | 95€ | 65€ | 40 € |