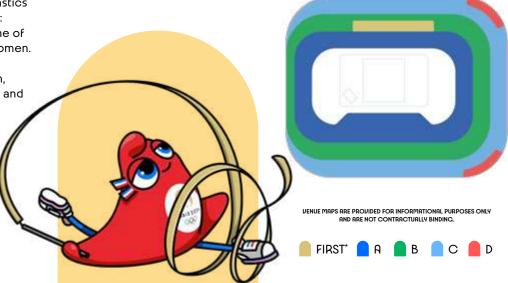

### **ARTISTIC SWIMMING**

#### **KEY INFO**

Each event consists of two parts: a freestyle programme and a technical programme, performed in a pool that is three metres deep, 25m long and 20m wide. The judges score execution, synchronisation, difficulty, use of music and overall choreography. It is one of the few disciplines reserved for women.

| SESSION DATE |          | TIME               | ТУРЕ ОР        |                        | PRICE PER CATEGORY |      |      |     |     |  |  |
|--------------|----------|--------------------|----------------|------------------------|--------------------|------|------|-----|-----|--|--|
| CODE         | DHIE     | TIME               | SESSION        | DESCRIPTION            | FIRST              | A    | В    | С   | D   |  |  |
| SWA01        | 05/08/24 | 7:30 pm<br>9:00 pm | Qualifications | Team Technical Routine |                    | 190€ | 135€ | 80€ | 24€ |  |  |
| SWA02        | 06/08/24 | 7:30 pm<br>9:00 pm | Qualifications | Team Free Routine      |                    | 190€ | 135€ | 80€ | 24€ |  |  |
| SWA04        | 09/08/24 | 7:30 pm<br>9:30 pm | Qualifications | Duet Technical Routine |                    | 190€ | 135€ | 80€ | 24€ |  |  |