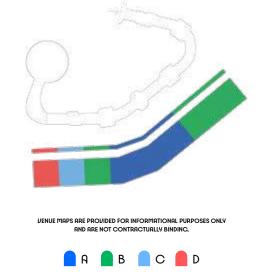

# **CANOE SLALOM**

#### **KEY INFO**

VAIRES-SUR-MARNE NAUTICAL ST.
WHITEWATER - ÎLE-DE-FRANCE

Canoe Slalom competitions will be held in the brand-new whitewater stadium. The slalom competition is a timed run down a course with up to 25 gates to negotiate. Touching a gate adds a two-second time penalty to the run and missing a gate incurs a 50-second penalty. In Paris, a new slalom competition format will make its debut with Kayak Cross events (men and women). Like Ski Cross or Snowboard Cross, four athletes will set off together from a starting ramp and will have to navigate a course featuring ten gates or obstacles, and also requiring a kayakroll. The first two athletes crossing the finish line without missing a gate progress to the next phase.

| SE | SSION | 5.077    | T1545              | TYPE OF        | SESSION                                | PRICE PER CATEGORY |     |      |      |     |
|----|-------|----------|--------------------|----------------|----------------------------------------|--------------------|-----|------|------|-----|
| C  | CODE  | DATE     | TIME               | SESSION        | DESCRIPTION                            | FIRST              | A   | В    | С    | D   |
| C  | CSL01 | 27/07/24 | 3:00 pm<br>7:10 pm | Qualifications | M - Canoe: Heats /<br>W - Kayak: Heats |                    | 90€ | 65€  | 40 € | 24€ |
| C  | CSL04 | 30/07/24 | 3:00 pm<br>7:10 pm | Qualifications | M - Kayak: Heats /<br>W - Canoe: Heats |                    | 90€ | 65€  | 40 € | 24€ |
| C  | SL07  | 03/08/24 | 3:30 pm<br>6:30 pm | Qualifications | M/W - Kayak Cross: Time Trial          |                    | 90€ | 65€  | 40 € | 24€ |
| C  | SL08  | 04/08/24 | 3:30 pm<br>5:25 pm | Qualifications | M/W - Kayak Cross: Heats               |                    | 90€ | 65 € | 40 € | 24€ |