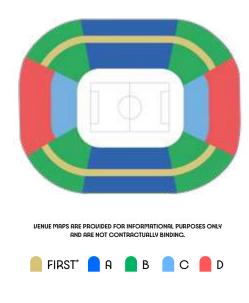

# BASKETBALL (CONTINUED)

PARIS

VENUE MAPS ARE PROVIDED FOR INFORMATIONAL PURPOSES ONLY AND ARE NOT CONTRACTUALLY BINDING.

| SESSION |          |                     | ТУРЕ ОГ        | SESSION       | PRICE PER CATEGORY |       |      |      |     |
|---------|----------|---------------------|----------------|---------------|--------------------|-------|------|------|-----|
| CODE    | DATE     | TIME                | SESSION        | DESCRIPTION   | FIRST              | A     | В    | С    | D   |
| BKB28   | 06/08/24 | 11:00 am<br>1:00 pm | Qualifications | M - 1/4 Final |                    | 280€  | 205€ | 145€ | 80€ |
| BKB29   | 06/08/24 | 2:30 pm<br>4:30 pm  | Qualifications | M - 1/4 Final |                    | 280€  | 205€ | 145€ | 80€ |
| BKB30   | 06/08/24 | 6:00 pm<br>8:00 pm  | Qualifications | M - 1/4 Final |                    | 280€  | 205€ | 145€ | 80€ |
| BKB31   | 06/08/24 | 9:30 pm<br>11:30 pm | Qualifications | M - 1/4 Final |                    | 280€  | 205€ | 145€ | 80€ |
| BKB32   | 07/08/24 | 11:00 am<br>1:00 pm | Qualifications | W - 1/4 Final |                    | 240 € | 175€ | 125€ | 70€ |
| BKB33   | 07/08/24 | 2:30 pm<br>4:30 pm  | Qualifications | W - 1/4 Final |                    | 240 € | 175€ | 125€ | 70€ |
| BKB34   | 07/08/24 | 6:00 pm<br>8:00 pm  | Qualifications | W - 1/4 Final |                    | 240 € | 175€ | 125€ | 70€ |
| BKB35   | 07/08/24 | 9:30 am<br>11:30 pm | Qualifications | W - 1/4 Final |                    | 240 € | 175€ | 125€ | 70€ |