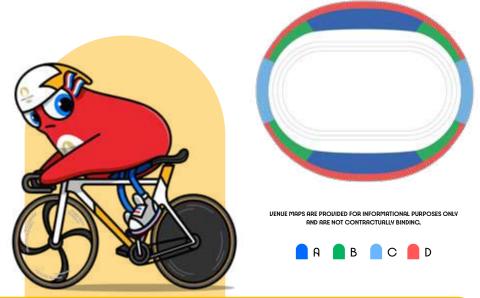

# CYCLING TRACK

#### **KEY INFO**

SAINT-QUENTIN-EN-YVELINES VELODROME ÎLE-DE-FRANCE

Now contested on 250m-long tracks with steep bends, track cycling brings together several very specific events, some short and intense in the form of individual sprints and others that require more sustained effort such as the 25km points race at the end of the omnium.

| SESSION |          | TIME                | TIME           | ТУРЕ ОР                                                | SESSION | PRICE PER CATEGORY |      |     |     |  |  |
|---------|----------|---------------------|----------------|--------------------------------------------------------|---------|--------------------|------|-----|-----|--|--|
| CODE    | DATE     | HIIIIE              | SESSION        | DESCRIPTION                                            | FIRST   | A                  | В    | С   | D   |  |  |
| CTR03   | 07/08/24 | 12:45 pm<br>3:30 pm | Qualifications | M/W - Qualifications, 1/32,<br>Repechages              |         | 180€               | 125€ | 65€ | 24€ |  |  |
| CTR06   | 09/08/24 | 2:00 pm<br>3:45 pm  | Qualifications | M/W - Qualifications, 1/32,<br>Semi-finals, Repechages |         | 180€               | 125€ | 65€ | 24€ |  |  |