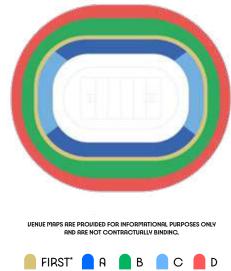

# **ARCHERY**

#### **KEY INFO**

The archer is positioned 70 metres away from the target, which is 122cm in diameter. Archery comprises five events: two individual women's and men's competitions, two women's and men's team competitions and, now, for only the second time ever, a mixed event.

| SESSION | DOTE     | TIME                | ТУРЕ ОР        | SESSION                                      |       | PRICE PER CATEGORY |      |     |     |  |
|---------|----------|---------------------|----------------|----------------------------------------------|-------|--------------------|------|-----|-----|--|
| CODE    | DATE     | TIME                | SESSION        | DESCRIPTION                                  | FIRST | A                  | В    | С   | D   |  |
| ARC03   | 28/07/24 | 9:30 am<br>11:05 am | Qualifications | W - Team - 1/8 Eliminations                  |       | 100€               | 70€  | 45€ | 24€ |  |
| ARC05   | 29/07/24 | 9:30 am<br>11:05 am | Qualifications | M - Team - 1/8 Eliminations                  |       | 100€               | 70€  | 45€ | 24€ |  |
| ARC07   | 30/07/24 | 12:00 pm<br>3:55 pm | Qualifications | M/W - Individual: 1/32, 1/16<br>Eliminations |       | 100€               | 70€  | 45€ | 24€ |  |
| ARC08   | 30/07/24 | 5:45 pm<br>8:25 pm  | Qualifications | M/W - Individual: 1/32, 1/16<br>Eliminations |       | 100€               | 70€  | 45€ | 24€ |  |
| ARC09   | 31/07/24 | 12:00 pm<br>3:55 pm | Qualifications | M/W - Individual: 1/32, 1/16<br>Eliminations |       | 100€               | 70€  | 45€ | 24€ |  |
| ARC10   | 31/07/24 | 5:45 pm<br>8:25 pm  | Qualifications | M/W - Individual: 1/32, 1/16<br>Eliminations |       | 100€               | 70€  | 45€ | 24€ |  |
| ARC11   | 01/08/24 | 9:30 am<br>1:25 pm  | Qualifications | M/W - Individual: 1/32, 1/16<br>Eliminations |       | 100€               | 70€  | 45€ | 24€ |  |
| ARC12   | 01/08/24 | 3:30 pm<br>7:25 pm  | Qualifications | M/W - Individual: 1/32, 1/16<br>Eliminations |       | 100€               | 70 € | 45€ | 24€ |  |
| ARC13   | 02/08/24 | 9:30 am<br>12:05 pm | Qualifications | Mixed Team: 1/8 Eliminations                 |       | 100€               | 70€  | 45€ | 24€ |  |
| ARC15   | 03/08/24 | 9:30 am<br>11:15 am | Qualifications | W Individual: 1/8 Eliminations               |       | 100€               | 70€  | 45€ | 24€ |  |
| ARC17   | 04/08/24 | 9:30 am<br>11:15 am | Qualifications | M Individual 1/8 Eliminations                |       | 100€               | 70€  | 45€ | 24€ |  |