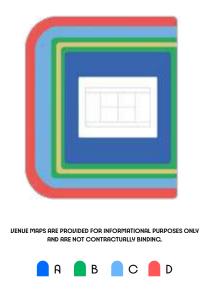

The boxing finals will take place at Roland Garros on the Philippe Chatrier court.

VENUE MAPS ARE PROVIDED FOR INFORMATIONAL PURPOSES ONLY AND ARE NOT CONTRACTUALLY BINDING.

| SESSION | DOTE     | TIME                | TYPE OF        | SESSION                                                 | PRICE PER CATEGORY |      |      |      |     |
|---------|----------|---------------------|----------------|---------------------------------------------------------|--------------------|------|------|------|-----|
| CODE    | DATE     | TIME                | SESSION        | DESCRIPTION                                             | FIRST              | A    | В    | С    | D   |
| BOX01   | 27/07/24 | 3:30 pm<br>5:45 pm  | Qualifications | M/W - 1/16 or 1/8 Finals                                |                    | 150€ | 100€ | 50€  | 24€ |
| BOX02   | 27/07/24 | 8:00 pm<br>10:15 pm | Qualifications | M/W - 1/16 or 1/8 Finals                                |                    | 150€ | 100€ | 50€  | 24€ |
| вох03   | 28/07/24 | 11:00 am<br>1:00 pm | Qualifications | M/W - 1/16 or 1/8 Finals                                |                    | 150€ | 100€ | 50€  | 24€ |
| BOX04   | 28/07/24 | 3:30 pm<br>5:30 pm  | Qualifications | M/W - 1/16 or 1/8 Finals                                |                    | 150€ | 100€ | 50€  | 24€ |
| BOX05   | 28/07/24 | 8:00 pm<br>10:00 pm | Qualifications | M/W - 1/16 or 1/8 Finals                                |                    | 150€ | 100€ | 50€  | 24€ |
| вох06   | 29/07/24 | 11:00 am<br>1:00 pm | Qualifications | M/W - 1/16 or 1/8 Finals                                |                    | 150€ | 100€ | 50€  | 24€ |
| BOX07   | 29/07/24 | 3:30 pm<br>5:30 pm  | Qualifications | M/W - 1/16 or 1/8 Finals                                |                    | 150€ | 100€ | 50€  | 24€ |
| BOX08   | 29/07/24 | 8:00 pm<br>10:00 pm | Qualifications | M/W - 1/16 or 1/8 Finals                                |                    | 150€ | 100€ | 50€  | 24€ |
| вохо9   | 30/07/24 | 11:00 am<br>1:30 pm | Qualifications | M/W - 1/16 or 1/8 Finals                                |                    | 150€ | 100€ | 50€  | 24€ |
| BOX10   | 30/07/24 | 3:30 pm<br>6:00 pm  | Qualifications | M/W - 1/16 or 1/8 Finals                                |                    | 150€ | 100€ | 50€  | 24€ |
| BOX11   | 30/07/24 | 8:00 pm<br>10:30 pm | Qualifications | M/W - 1/16 or 1/8 Finals                                |                    | 150€ | 100€ | 50€  | 24€ |
| BOX12   | 31/07/24 | 11:00 am<br>1:15 pm | Qualifications | M - 1/16 or 1/8 Finals /<br>W - 1/16 or 1/8, 1/4 Finals |                    | 150€ | 100€ | 50 € | 24€ |
| BOX13   | 31/07/24 | 3:30 pm<br>6:00 pm  | Qualifications | M - 1/16 or 1/8 Finals /<br>W - 1/16 or 1/8, 1/4 Finals |                    | 150€ | 100€ | 50€  | 24€ |
| BOX14   | 31/07/24 | 8:00 pm<br>10:15 pm | Qualifications | M - 1/16 or 1/8 Finals /<br>W - 1/16 or 1/8, 1/4 Finals |                    | 150€ | 100€ | 50€  | 24€ |