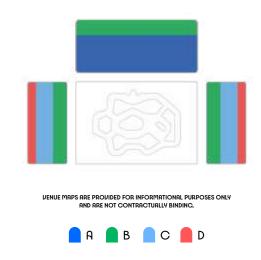

# **CANOE SLALOM**

#### **KEY INFO**

VAIRES-SUR-MARNE NAUTICAL ST.
WHITEWATER - ÎLE-DE-FRANCE

Canoe Slalom competitions will be held in the brand-new whitewater stadium. The slalom competition is a timed run down a course with up to 25 gates to negotiate. Touching a gate adds a two-second time penalty to the run and missing a gate incurs a 50-second penalty. In Paris, a new slalom competition format will make its debut with Kayak Cross events (men and women). Like Ski Cross or Snowboard Cross, four athletes will set off together from a starting ramp and will have to navigate a course featuring ten gates or obstacles, and also requiring a kayakroll. The first two athletes crossing the finish line without missing a gate progress to the next phase.