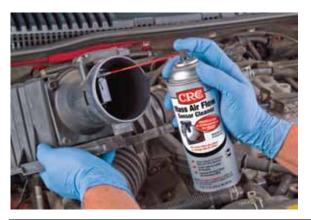

## **Mass Air Flow Sensor Cleaner**

## THE **ORIGINAL** MASS AIR FLOW SENSOR CLEANER

Stop using aggressive chemicals like brake, carburetor and air intake cleaners to clean dirty mass air flow sensors! These aggressive cleaners can do serious and expensive damage to sensitive MAF components, especially plastic. CRC MAF Sensor Cleaner is the only product backed by proven test data to safely and easily clean MAF hot wires and electrical components without damaging the wires or plastic housing.

## Why should the MAF sensor be routinely cleaned?

A dirty MAF sensor hot wire may cause many problems including difficult starting, poor acceleration, pinging, rough idling, excess emissions, wasted fuel and power loss. CRC recommends cleaning the sensor every time the air filter is cleaned or replaced.

## Why should you use CRC MAF Sensor Cleaner instead of brake, carburetor or air intake cleaners?

CRC developed Mass Air Flow Sensor Cleaner specifically to clean all of the soils found on the sensors including dust, pollen, soot and air filter oil that can burn onto the hot wires causing faulty readouts and decreasing engine performance. Most brake, carb and air intake cleaners are harmful to plastics, rubber o-rings and painted parts causing them to become brittle and weak. CRC Mass Air Flow Sensor Cleaner is plastic safe and leaves no residue.