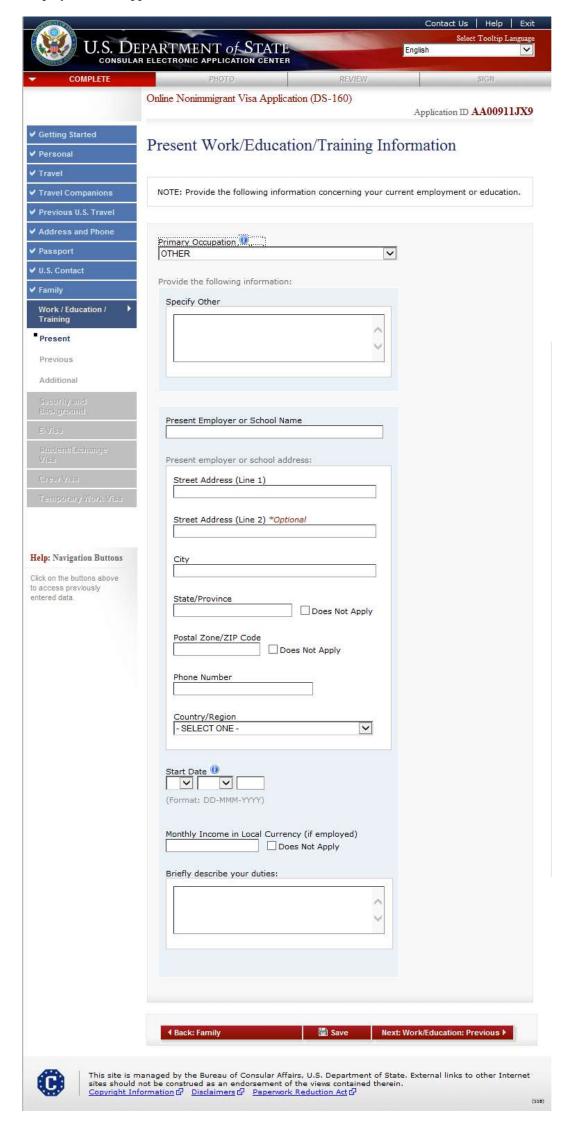

# **Present Work/Education/Training Information**

Displayed for all applicants.