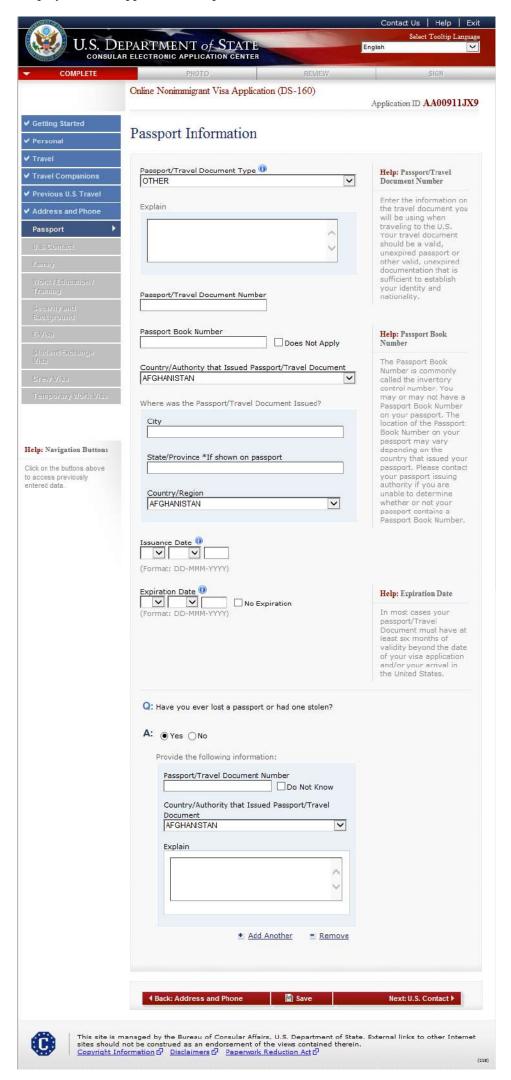

# **Passport Information**

Displayed for all applicants. All questions are answered 'Yes'.