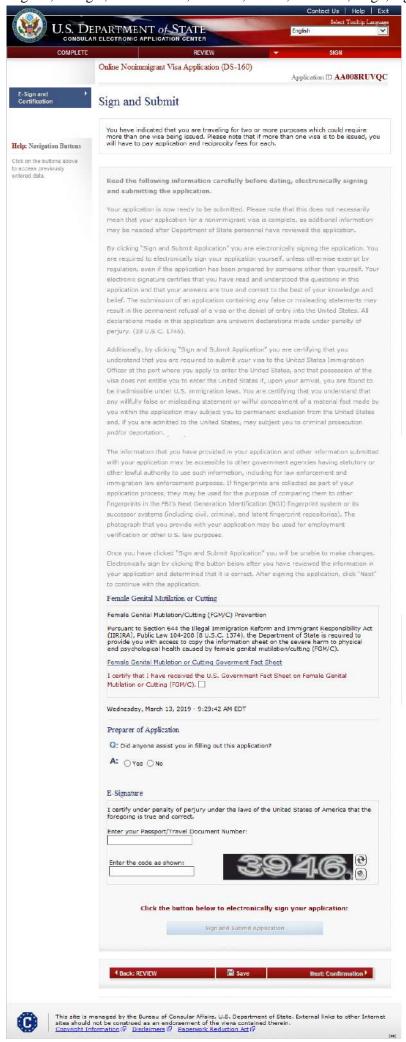

# **Application Review (Travel)**



# **Application Review (US Contact)**



# **Application Review (Family)**



# Application Review (Work/Education/Training)



# **Application Review (Security and Background)**



# Application Review (Student/Exchange Visa)



# **Application Review (Location)**



# Sign and Submit - Successful Signed and Submitted page

Displayed for all applicants.



# Sign and Submit - FGM/C

Displayed for applicants of following nationalities: Benin, Burkina Faso, Cameroon, Central African Republic, Chad, Cote d'Ivoire, Democratic Republic of the Congo, Djibouti, Egypt, Eritrea, Ethiopia, Gambia, Ghana, Guinea, Guinea-Bissau, Indonesia, Iraq, Kenya, Liberia, Mali, Mauritania, Niger, Nigeria, Senegal, Sierra Leone, Somalia, Sudan, Tanzania, Togo, Uganda, Yemen



#### **Confirmation**

Displayed for all applicants.



Note: Electronically submitting your DS-160 online application is the FIRST STEP in the visa application process. The next step is to review the internet page of the <a href="mailto:embassy or consulate">embassy or consulate</a> where you plan to apply for your visa. Most visa applicants will need to schedule a visa interview, though some applicants may qualify for visa renewal. The <a href="mailto:embassy or consulate">embassy or consulate</a> information may include specific local instructions about scheduling interviews, submitting your visa application, and other frequently asked questions.

YOU MUST BRING the confirmation page and the following document(s) with you at all steps during the application

#### Passport

You may als