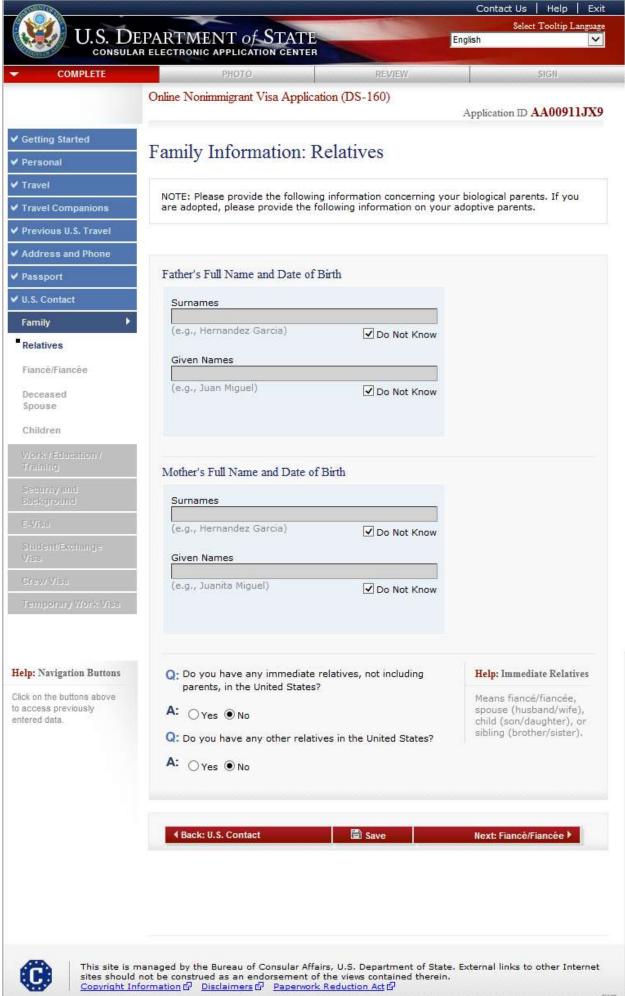

# **Family Information: Relatives**

Both parents information marked "Do Not Know." Answered "No" to all other questions.