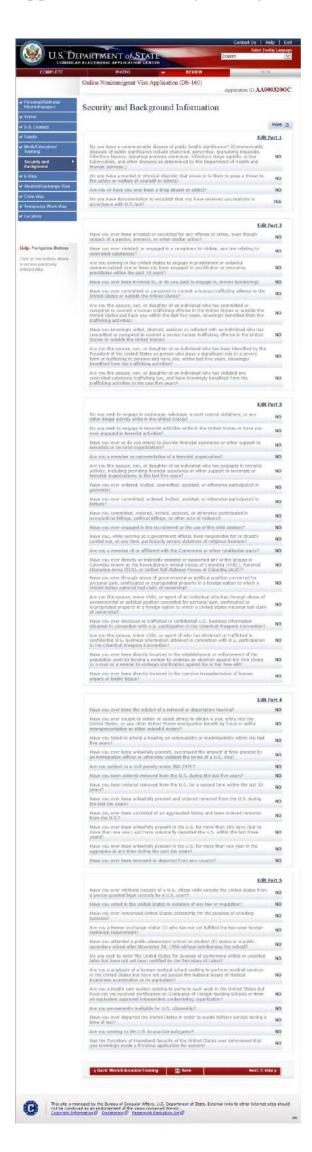

otos will be used in the final printed travel document, the Department of State has created a guide for you to use when creating and uploading your photos [see photo quality standards quide].(0)



Next: Upload Selected Photo >



This site is managed by the Bureau of Consular Affairs, U.S. Department of State. External links to other Internet sites should not be construed as an endorsement of the views contained therein.

Copyright Information (



# **Upload Photo (continued)**



# Application Review (Personal, Address, Phone and Passport)

Displayed for all applicants.



# **Application Review (Travel)**



# **Application Review (US Contact)**



# **Application Review (Family)**



# Application Review (Work/Education/Training)



# **Application Review (Security and Background)**



# Application Review (Student/Exchange Visa)



# **Application Review (Location)**



# Sign and Submit - Successful Signed and Submitted page

Displayed for all applicants.



# Sign and Submit - FGM/C

Displayed for applicants of following nationalities: Benin, Burkina Faso, Cameroon, Central African Republic, Chad, Cote d'Ivoire, Democratic Republic of the Congo, Djibouti, Egypt, Eritrea, Ethiopia, Gambia, Ghana, Guinea, Guinea-Bissau, Indonesia, Iraq, Kenya, Liberia, Mali, Mauritania, Niger, Nigeria, Senegal, Sierra Leone, Somalia, Sudan, Tanzania, Togo, Uganda, Yemen



#### **Confirmation**

Displayed for all applicants.



Note: Electronically submitting your DS-160 online application is the FIRST STEP in the visa application process. The next step is to review the internet page