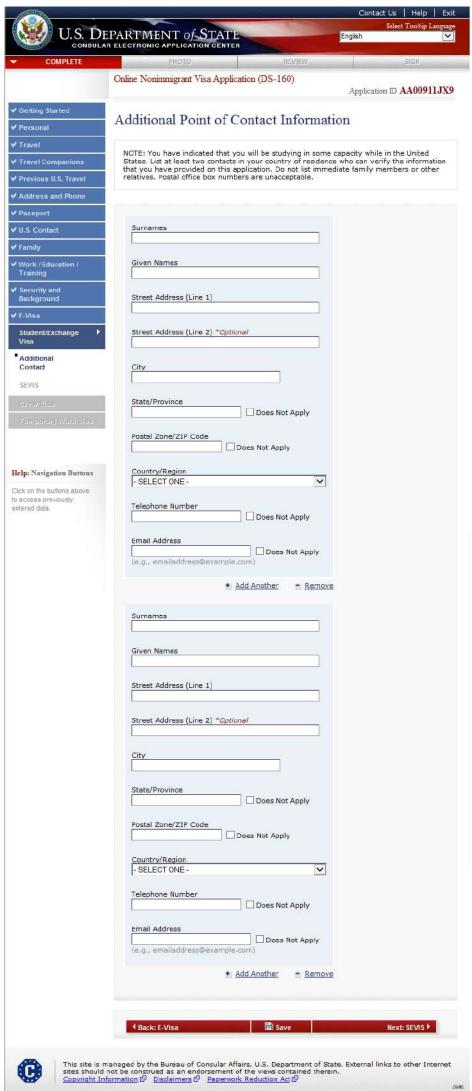

#### **U.S. Point of Contact Information**

Displayed for all applicants. Additional fields are the same with Person and Organization.