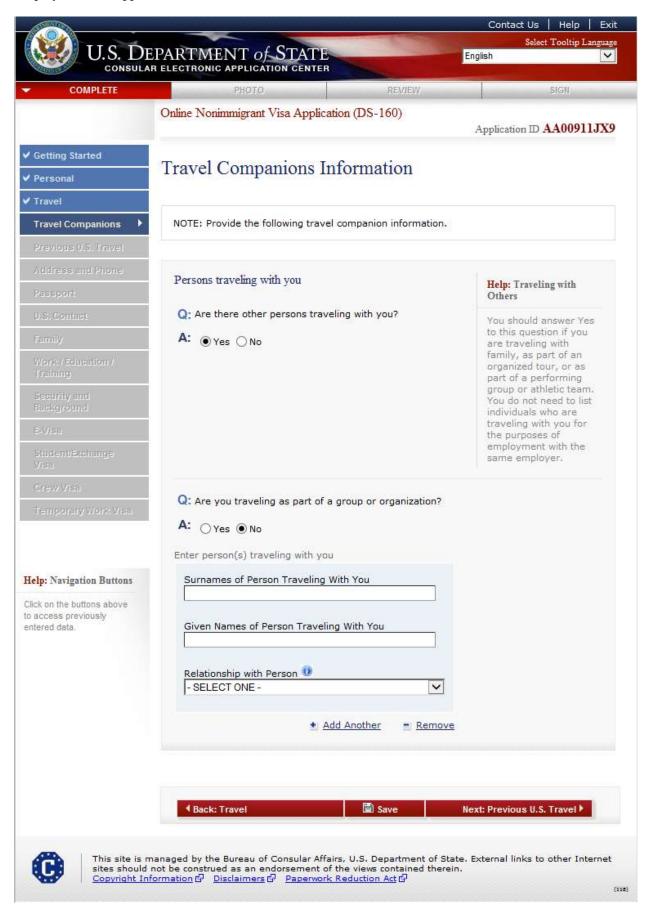

IN WHAT CITY OR TOWN DID YOUR MOTHER AND FATHER MEET? WHAT WAS THE LAST NAME OF YOUR FAVORITE TEACHER? IN WHAT CITY DOES YOUR NEAREST SIBLING LIVE? WHAT IS YOUR YOUNGEST SIBLING'S BIRTHDAY MONTH AND YEAR? (E.G., JANUARY 1900) IN WHAT CITY OR TOWN WAS YOUR FIRST JOB? WHAT WAS THE NAME OF YOUR FIRST BOYFRIEND OR GIRLFRIEND?

#### **Personal Information 1**

Displayed for all applicants. Answered 'Yes' to all questions on the page.



#### **Personal Information 2**

Displayed for all applicants. Answered 'Yes' to all questions on the page.



#### **Travel Information**

Displayed all applicants. "Have you made specific travel plans?" set to "No" and "Person/Entity Paying for Trip" set to "Other Company/Organization."



### **Travel Companions Information**

Displayed for all applicants.



#### **Previous U.S. Travel Information**

Displayed for all applicants. All questions are answered "Yes."



#### **Address and Phone Information**

Displayed for all non-AGNATO applicants. All questions are answered to reveal additional fields, and Social Media Platform list included.



# **Passport Information**

Displayed for all applicants. All questions are answered 'Yes'.



#### **U.S. Point of Contact Information**

Displayed for all applicants. Additional fields are the same with Person and Organization.



# **Family Information: Relatives**

Displayed for all applicants. Both parents have same additional questions, displayed with both paths to show all questions. Answered "Yes" to Immediate Relatives.



# **Family Information: Relatives**

Both parents information marked "D