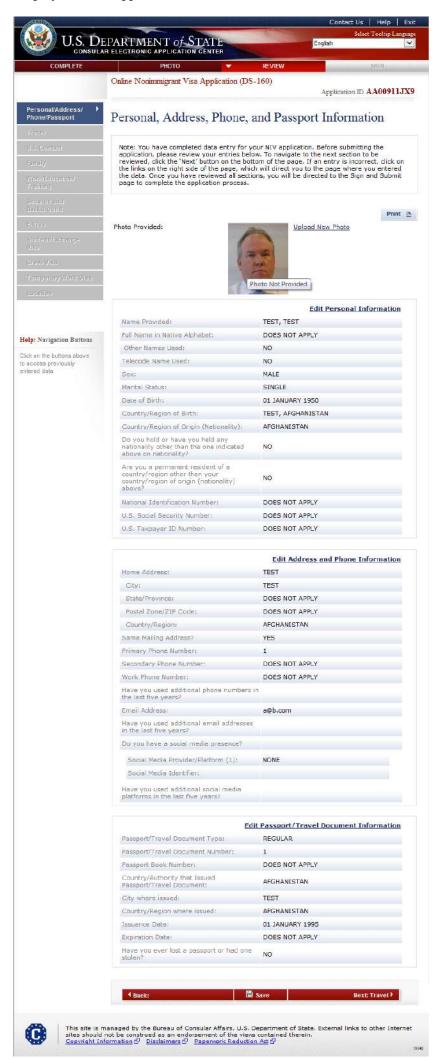

#### **Personal Information 1**

Displayed for all applicants. Answered 'Yes' to all questions on the page.

#### **Personal Information 2**

Displayed for all applicants. Answered 'Yes' to all questions on the page.

#### **Address and Phone Information**

Displayed for all non-AGNATO applicants. All questions are answered to reveal additional fields, and Social Media Platform list included.

# **Passport Information**

Displayed for all applicants. All questions are answered 'Yes'.