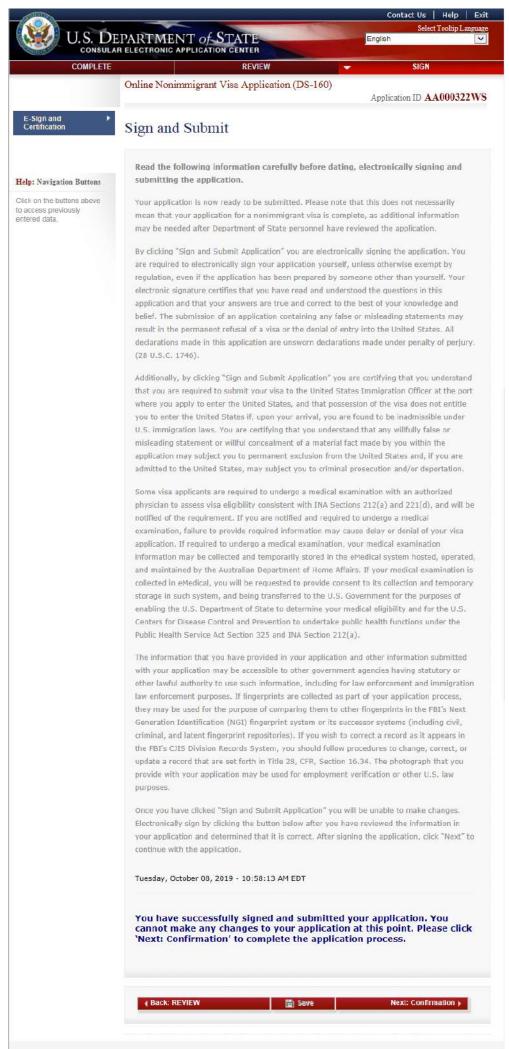

dards quide].(0)



Next: Upload Selected Photo >



This site is managed by the Bureau of Consular Affairs, U.S. Department of State. External links to other Internet sites should not be construed as an endorsement of the views contained therein.

Copyright Information (



# **Upload Photo (continued)**



# Application Review (Personal, Address, Phone and Passport)

Displayed for all applicants.



# **Application Review (Travel)**



# **Application Review (US Contact)**



# **Application Review (Family)**



# Application Review (Work/Education/Training)



# **Application Review (Security and Background)**



# Application Review (Student/Exchange Visa)



# **Application Review (Location)**



# Sign and Submit - Successful Signed and Submitted page

Displayed for all applicants.



# Sign and Submit - FGM/C

Displayed for applicants of following nationalities: Benin, Burkina Faso, Cameroon, Central African Republic, Chad, Cote d'Ivoire, Democratic Republic of the Congo, Djibouti, Egypt, Eritrea, Ethiopia, Gambia, Ghana, Guinea, Guinea-Bissau, Indonesia, Iraq, Kenya, Liberia, Mali, Mauritania, Niger, Nigeria, Senegal, Sierra Leone, Somalia, Sudan, Tanzania, Togo, Uganda, Yemen



#### **Confirmation**

Displayed for all applicants.



Note: Electronically submitting your DS-160 online application is the FIRST STEP in the visa application process. The next step is to review the internet page of the <a href="mailto:embassy or consulate">embassy or consulate</a> where you plan to apply for your visa. Most visa applicants will need to schedule a visa interview, though s