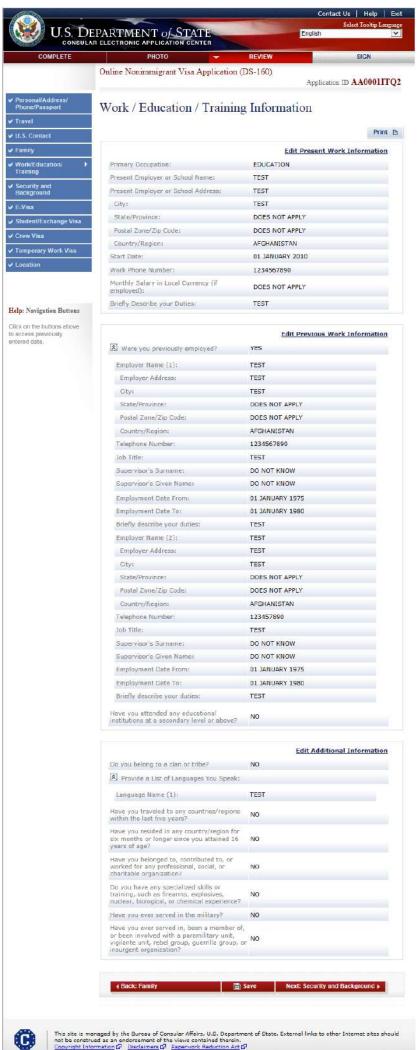

# **Present Work/Education/Training Information**

Displayed for all applicants.

# **Previous Work/Education/Training Information**

Displayed for all applicants. Selecting 'No' shows no additional fields.