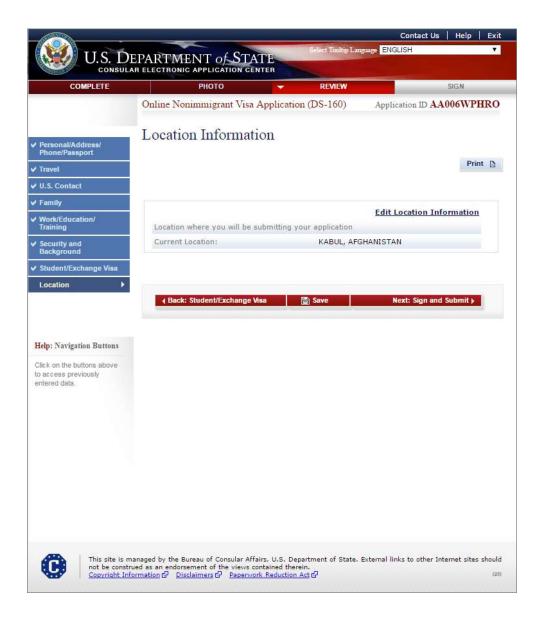

ated a guide for you to use when creating and uploading your photos [see photo quality standards quide].(0)



Next: Upload Selected Photo >



This site is managed by the Bureau of Consular Affairs, U.S. Department of State. External links to other Internet sites should not be construed as an endorsement of the views contained therein.

Copyright Information (



# **Upload Photo (continued)**



# Application Review (Personal, Address, Phone and Passport)

Displayed for all applicants.



# **Application Review (Travel)**



# **Application Review (US Contact)**



# **Application Review (Family)**



# Application Review (Work/Education/Training)



# **Application Review (Security and Background)**



# Application Review (Student/Exchange Visa)



# **Application Review (Location)**



# Sign and Submit - Successful Signed and Submitted page

Displayed for all applicants.



# Sign and Submit - FGM/C

Displayed for applicants of following nationalities: Benin, Burkina Faso, Cameroon, Central African Republic, Chad, Cote d'Ivoire, Democratic Republic of the Congo, Djibouti, Egypt, Eritrea, Ethiopia, Gambia, Ghana, Guinea, Guinea-Bissau, Indonesia, Iraq, Kenya, Liberia, Mali, Mauritania, Niger, Nigeria, Senegal, Sierra Leone, Somalia, Sudan, Tanzania, Togo, Uganda, Yemen



#### **Confirmation**

Displayed for all applicants.



Note: Electronically submitting your DS-160 online application is the FIRST STEP in the visa application process. The next step is to review the internet page of the <a href="mailto:embassy or consulate">embassy or consulate</a> where you plan to