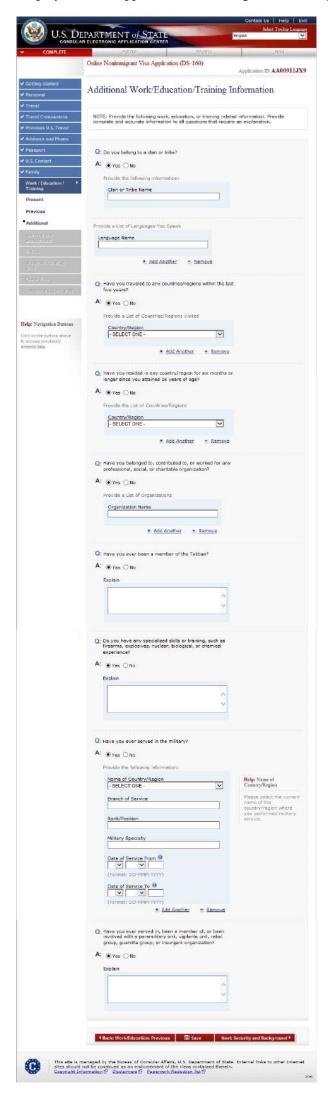

ntact Information**

Displayed for all applicants. Additional fields are the same with Person and Organization.



# **Family Information: Relatives**

Displayed for all applicants. Both parents have same additional questions, displayed with both paths to show all questions. Answered "Yes" to Immediate Relatives.



# **Family Information: Relatives**

Both parents information marked "Do Not Know." Answered "No" to all other questions.



# **Present Work/Education/Training Information**

Displayed for all applicants.



# **Previous Work/Education/Training Information**

Displayed for all applicants. Selecting 'No' shows no additional fields.



# Additional Work/Education/Training Information

Displayed for all applicants. Answering 'Yes' to all questions to show all additional fields.





| Collect Notations you was Applicated (CS-180)  Visited Windows (CS-180)  Security and Background: Part 2  Visited Windows (CS-180)  Visited Windows  | W.S. DE