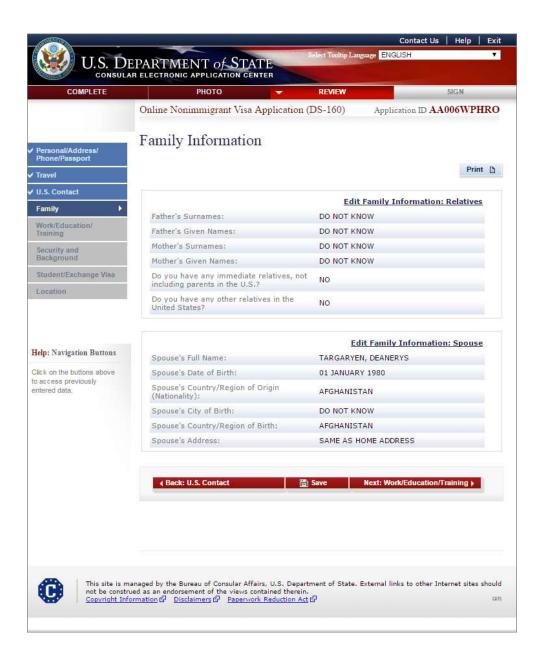

# **Family Information: Relatives**

Displayed for all applicants. Both parents have same additional questions, displayed with both paths to show all questions. Answered "Yes" to Immediate Relatives.

# **Family Information: Relatives**

Both parents information marked "Do Not Know." Answered "No" to all other questions.