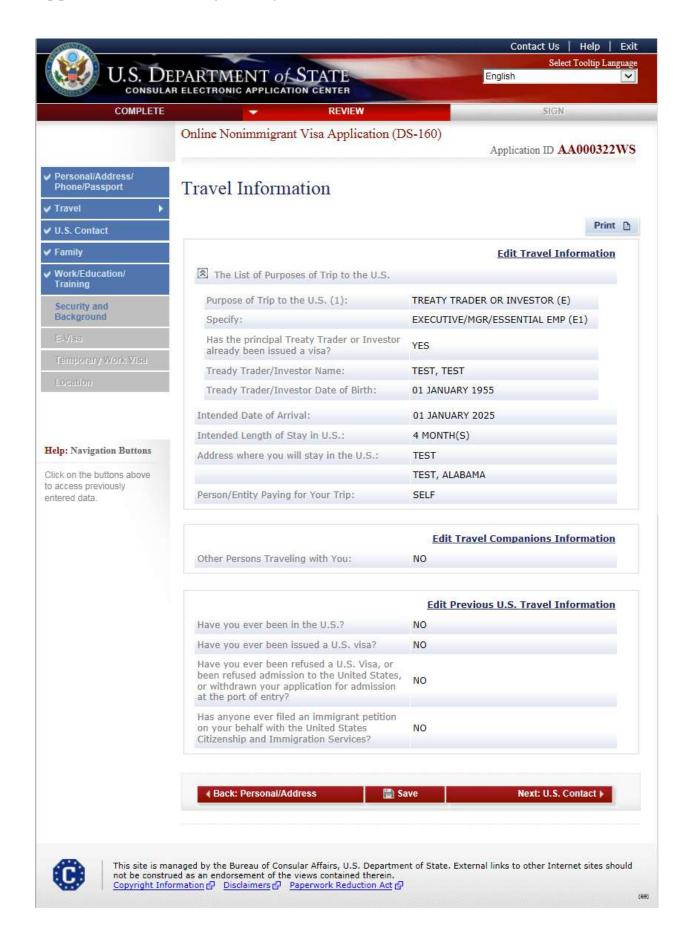

#### **Travel Information**

Displayed all applicants. "Have you made specific travel plans?" set to "No" and "Person/Entity Paying for Trip" set to "Other Company/Organization."

### **Travel Companions Information**

Displayed for all applicants.

#### **Previous U.S. Travel Information**

Displayed for all applicants. All questions are answered "Yes."