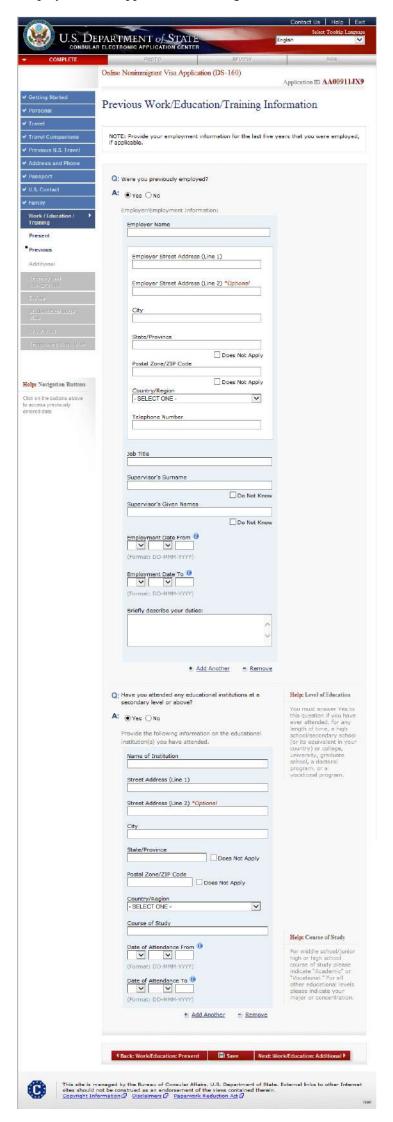

# **Previous Work/Education/Training Information**

Displayed for all applicants. Selecting 'No' shows no additional fields.