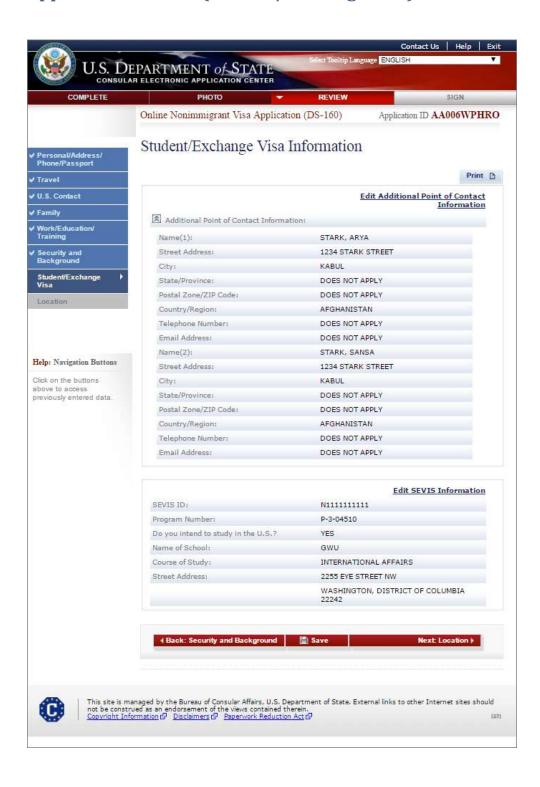

# **Present Work/Education/Training Information**

Displayed for all applicants.

# **Previous Work/Education/Training Information**

Displayed for all applicants. Selecting 'No' shows no additional fields.