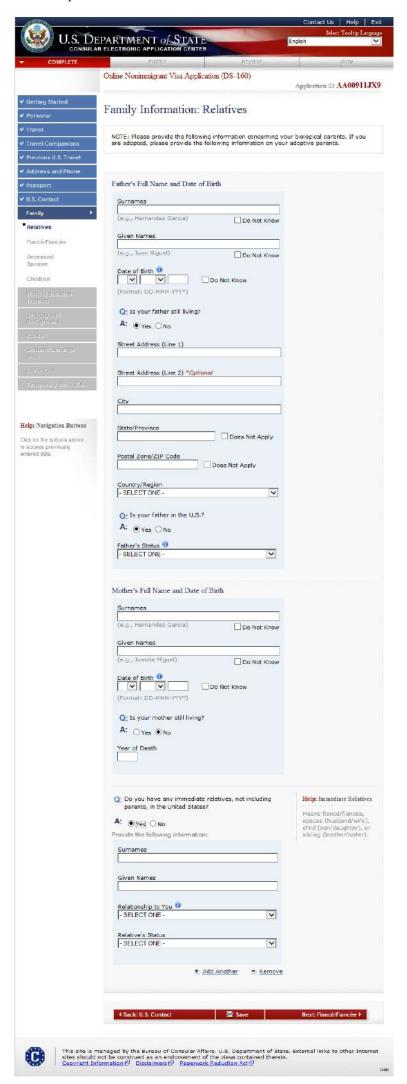

# **Family Information: Relatives**

Displayed for all applicants. Both parents have same additional questions, displayed with both paths to show all questions. Answered "Yes" to Immediate Relatives.