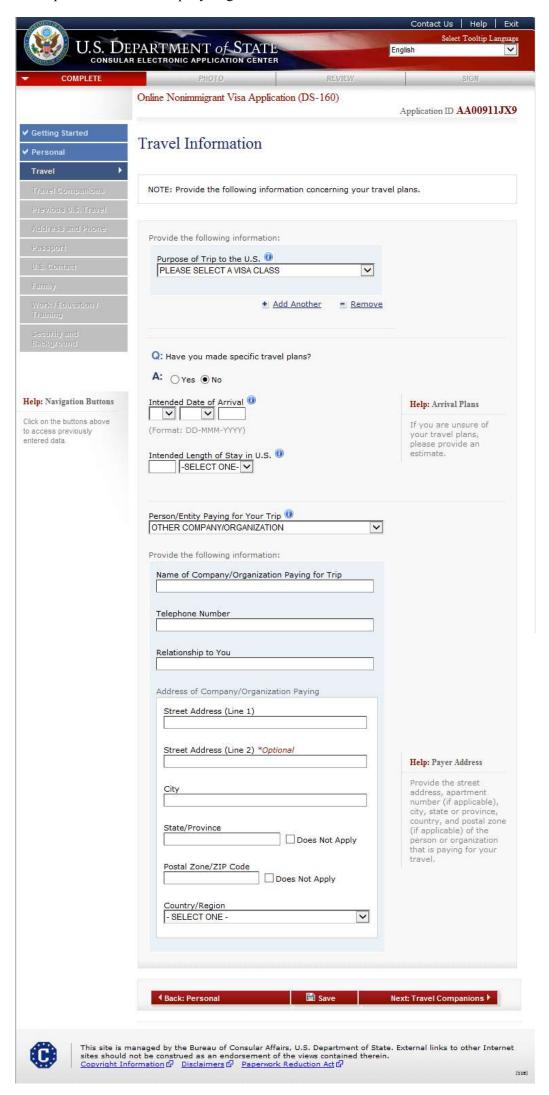

#### **Travel Information**

Displayed all applicants. "Have you made specific travel plans?" set to "No" and "Person/Entity Paying for Trip" set to "Other Company/Organization."