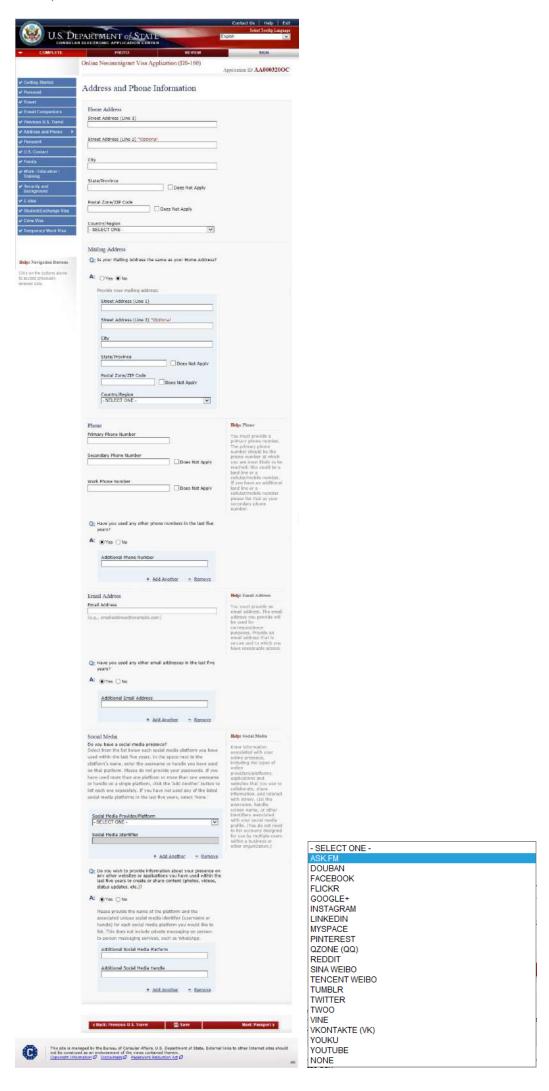

#### **Address and Phone Information**

Displayed for all non-AGNATO applicants. All questions are answered to reveal additional fields, and Social Media Platform list included.