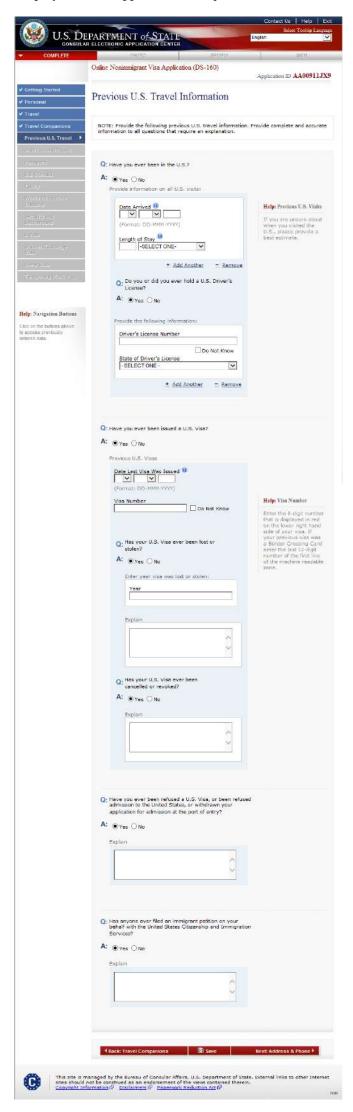

#### **Previous U.S. Travel Information**

Displayed for all applicants. All questions are answered "Yes."