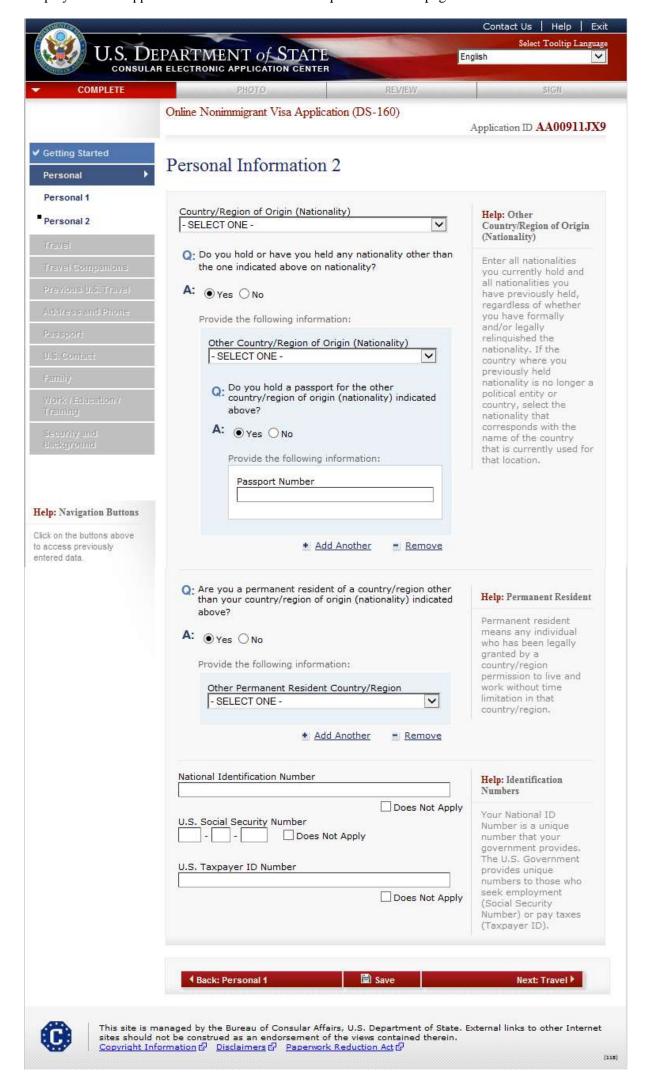

#### **Personal Information 2**

Displayed for all applicants. Answered 'Yes' to all questions on the page.