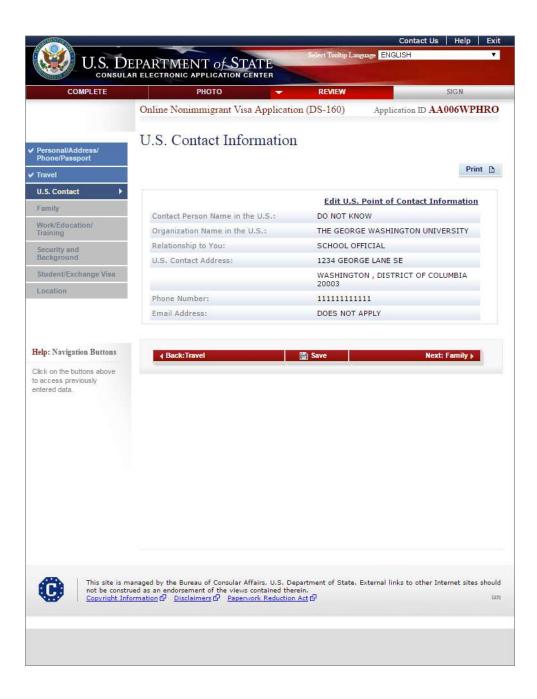

#### **U.S. Point of Contact Information**

Displayed for all applicants. Additional fields are the same with Person and Organization.