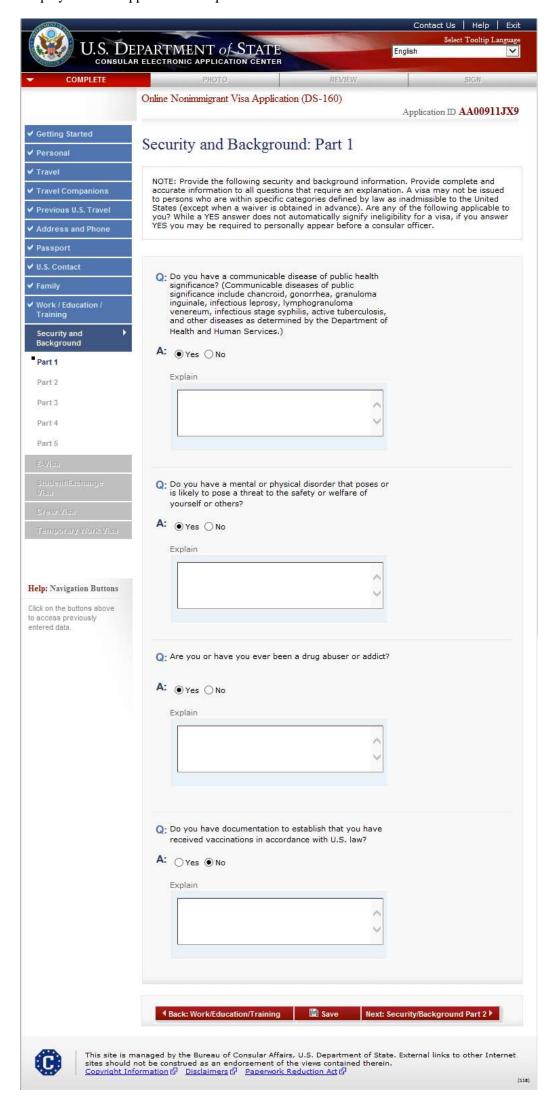

# **Present Work/Education/Training Information**

Displayed for all applicants.

# **Previous Work/Education/Training Information**

Displayed for all applicants. Selecting 'No' shows no additional fields.