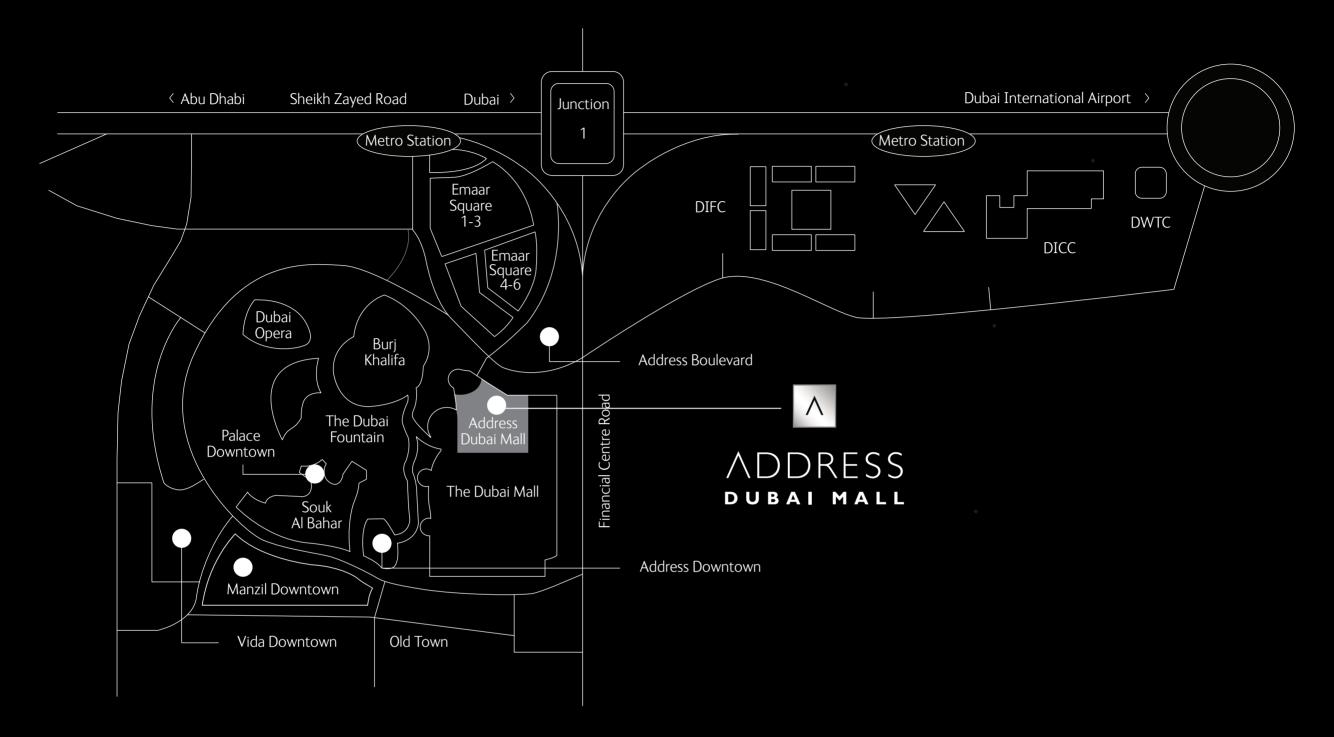

## FROM SHEIKH ZAYED ROAD

Address Dubai Mall is located in the Downtown Dubai area, directly connected to The Dubai Mall. From Sheikh Zayed Road, please take the first interchange towards The Dubai Mall flyover.

Once over the bridge, follow the P10 exit on the right and you will be at the entrance of Address Dubai Mall.

## FROM AL KHAIL ROAD

Address Dubai Mall is located in the Downtown Dubai area, directly connected to The Dubai Mall.

From Al Khail Road, please pass the first and second traffic signals and turn left from the third traffic signal. Once you do, please turn left from the second traffic signal, enter P10 of the fashion parking of The Dubai Mall and you will be at the entrance of the hotel.