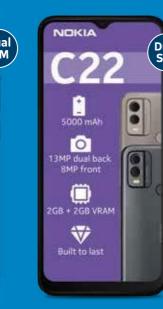

#### **Plan includes:**

**2GB** All-network

500 Telkom-to-Telkom minutes

**75** All-network

500

Get these devices inclusive of FlexON 2 Prepaid Bundle once-off\*.

Hisense

Nokia C22