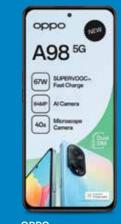

### Get any of these deals starting from

PLUS **20GB** ONCE-OFF\*

The Oppo Reno10 device includes free screen repair. OPPO Enco Earbuds, Super-VOOC charger, and OPPO Care valued at R7 000. T&C apply.

Get the Samsung Watch6 with the Samsung Galaxy S23 and Samsung Galaxy S23+ deals for an additional

oppo

Reno10

OPPO A98 5G

SAMSUNG

**S23** 

Display

Galaxy S23

vivo V27 5G