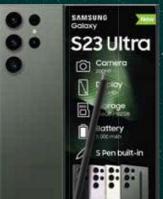

Get the Huawei Watch GT3

**HONOR** 

90 512GB + Watch 4

SAMSUNG Galaxy Z Flip5 256GB

oppo

OPPO Reno10 Pro+5G

Reno10 Pro+ 5G

SAMSUNG Galaxy S23 Ultra

SAMSUNG Galaxy S23 Ultra

HUAWEI Mate X3

SAMSUNG Galaxy Z Fold5 256GB CASH PRICE R44 099