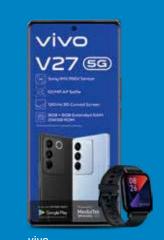

oppo

Reno10

OPPO A98 5G

SAMSUNG

**S23** 

Display

Galaxy S23

vivo V27 5G

## Non-stop connectivity at your fingertips.

Get any of these deals starting from

R1069

PLUS **20GB** ONCE-OFF\*

90 512GB + Watch 4

CASH PRICE R16 299

vivo V27 5G

Reno10 5G