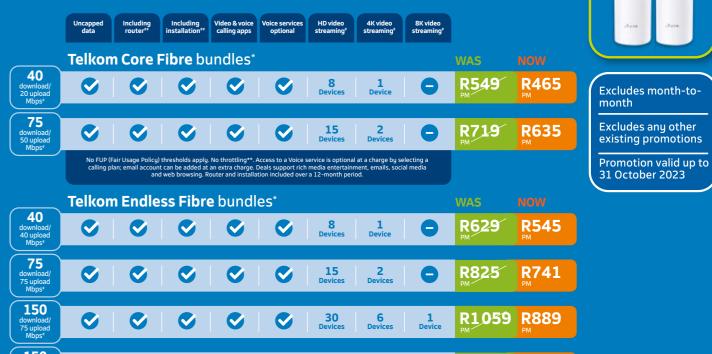

## **FIBRE DEALS**

## Switch and save for great home connectivity.

R1335 R1165 open serve R1499 R1329

**CONTRACT** 

ADD A

Deco E4 2-Pack hole Home Mes

**TO ANY** FIBRE DEAL OR AN ADDITIONA

R1115 R945

4 000 Telkom-to-