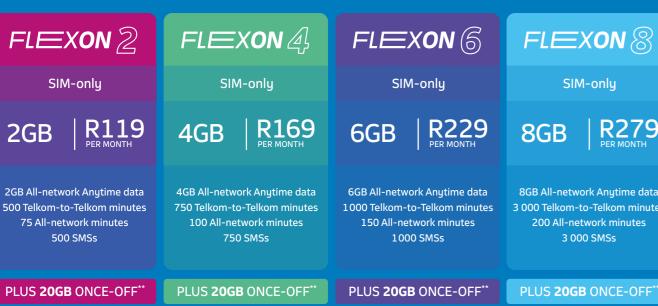

# FLEXON 2

### **Plan includes:**

**2GB** All-network Anytime data

75 All-network

500 Telkom-to-Telkom minutes

vivo

Y27

### **Plan includes:**

**4GB** All-network

100 All-network

750 Telkom-to-

# FLEXON 6

#### **Plan includes:**

**6GB** All-network

150 All-network

1000 Telkom-to-

1000 SMSs

#### **Plan includes:**

**6GB** All-network Anytime data

150 All-network

1000 Telkom-to-Telkom minutes

1000

## FLEXON 8

#### **Plan includes:**

**8GB** All-network

200 All-network

60 Pro

3000 Telkom-to-

3000