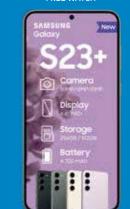

### Get any of these deals starting from

PLUS **20GB** ONCE-OFF\*

The Oppo Reno10 device includes free screen repair. OPPO Enco Earbuds, Super-VOOC charger, and OPPO Care valued at R7 000. T&C apply.

Get the Samsung Watch6 with the Samsung Galaxy S23 and Samsung Galaxy S23+ deals for an additional

oppo

Reno10

OPPO A98 5G

SAMSUNG

**S23** 

Display

Galaxy S23

vivo V27 5G

Galaxy S23+

Reno10 5G