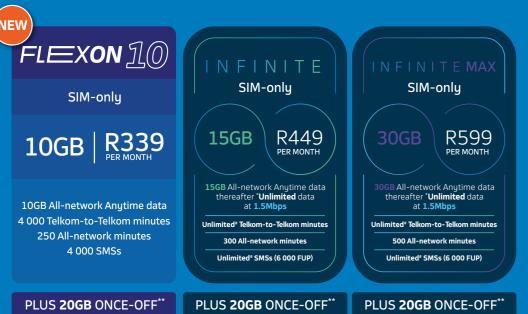

# **NEW** FLEXON 10

#### **Plan includes:**

Don't miss out on the NEW FlexON 10 deals!

nova 10 Pro

10GB All-network Anytime data

250 All-network

4 000 Telkom-to-Telkom minutes

4000

## INFINITE

#### Plan includes:

15GB All-network Anytime data

**300** All-network

Unlimited# Telkom-to-Telkom minutes

Unlimited# SMSs (FUP 6 000)

### INFINITEMAX

#### **Plan includes:**

**30GB** All-network Anytime data

**500** All-network

Unlimited# Telkom-to-Telkom minutes

Unlimited# SMSs (FUP 6 000)