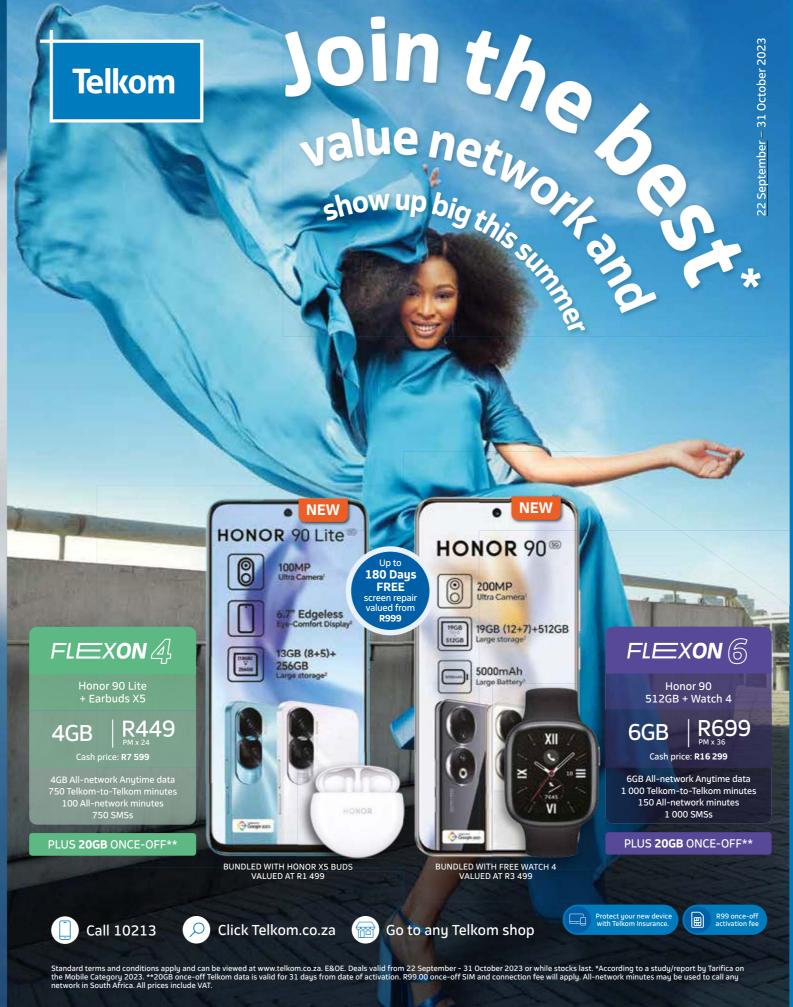

## Connect, flex and impress this summer.

HONOR 90

## HONOR 90 Series

**Share Your Vibe** 

Stand a chance to WIN 1 of 50 Takealot vouchers valued at R3000 when you purchase any HONOR 90 5G series smartphone between 22 September and 31 October 2023! T's & C's Apply.

## Big on entertainment. Great value.

Get any of these deals starting from

FLEEXON 4

PLUS **20GB** ONCE-OFF\*

HONOR A78 256GB X8a 128GB

nova Y91

Galaxy A54 5G

HONOR X9a 256GB

## Go big on your selfie moments this season.