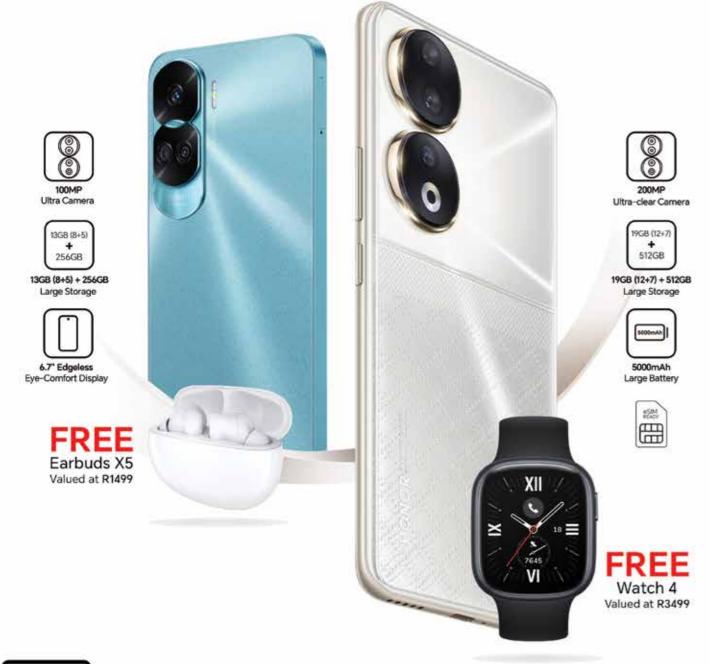

## Connect, flex and impress this summer.

HONOR 90

### Get any of these deals starting from

PLUS **20GB** ONCE-OFF\*

The Oppo Reno10 Pro+ device includes free screen repair, OPPO Enco Earbuds, SuperVOOC charger, and OPPO Care valued at R7 000. T&C apply

Get the Huawei Watch GT3

**HONOR** 

90 512GB + Watch 4

SAMSUNG Galaxy Z Flip5 256GB

oppo

OPPO Reno10 Pro+5G

Reno10 Pro+ 5G

SAMSUNG Galaxy S23 Ultra