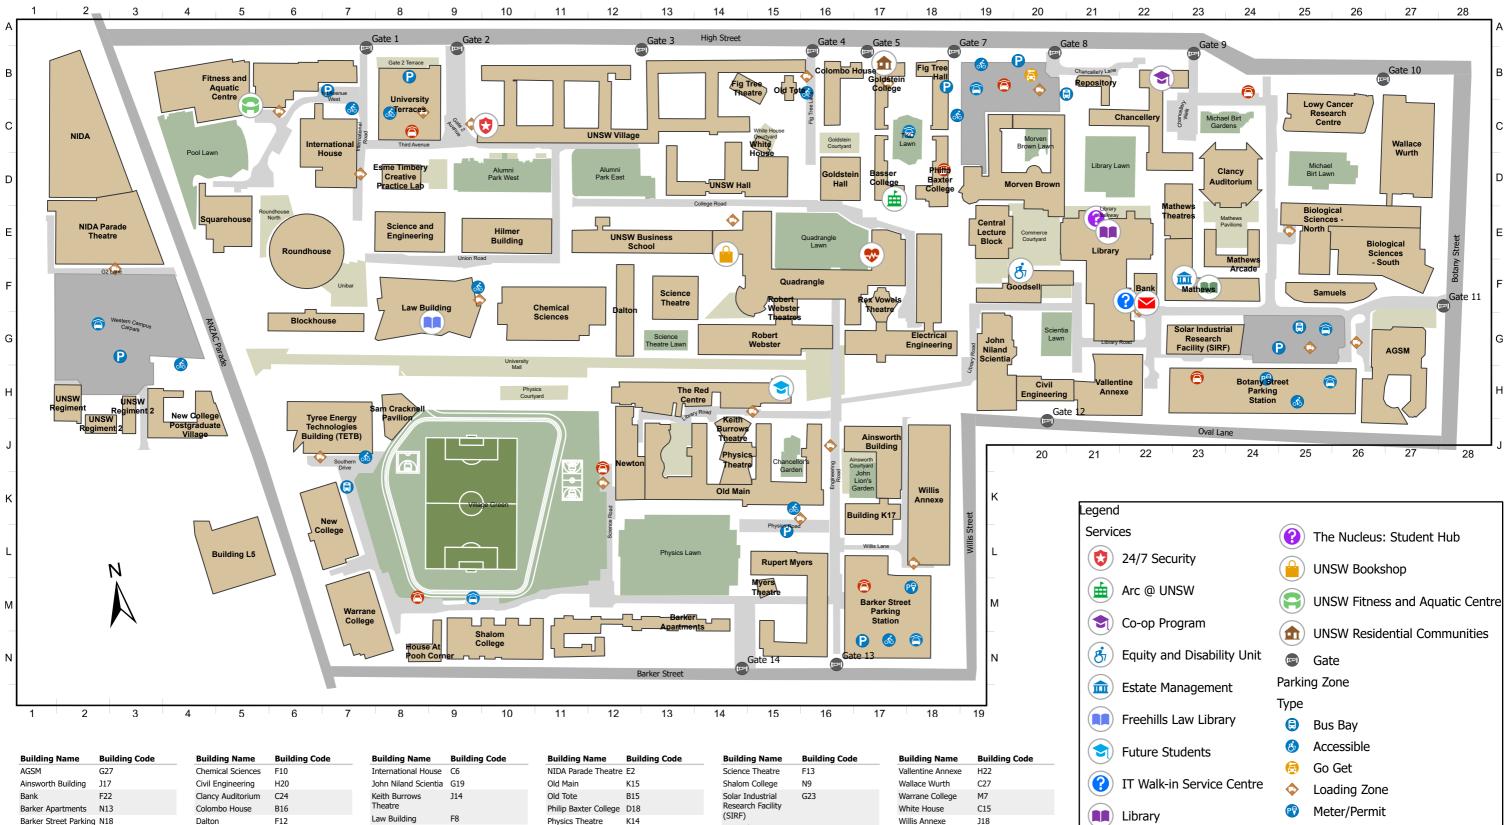

## **Kensington Campus Map**

|  | Ainsworth Building               | J17 |
|--|----------------------------------|-----|
|  | Bank                             | F22 |
|  | Barker Apartments                | N13 |
|  | Barker Street Parking<br>Station | N18 |
|  | Basser College                   | D17 |
|  | Biological Sciences -<br>North   | D26 |
|  | Biological Sciences -<br>South   | E26 |
|  | Blockhouse                       | G6  |
|  | Botany Street<br>Parking Station | H25 |
|  | Building K17                     | K17 |
|  | Building L5                      | L5  |
|  | Central Lecture Block            | E19 |
|  | Chancellery                      | C22 |

| _ | Chemical Sciences                     | F10  |
|---|---------------------------------------|------|
|   | Civil Engineering                     | H20  |
|   | Clancy Auditorium                     | C24  |
|   | Colombo House                         | B16  |
|   | Dalton                                | F12  |
|   | Electrical Engineering                | G17  |
|   | Esme Timbery<br>Creative Practice Lab | D8   |
|   | Fig Tree Hall                         | B18  |
|   | Fig Tree Theatre                      | B14D |
|   | Fitness and Aquatic<br>Centre         | B5   |
|   | Goldstein College                     | B17  |
|   | Goldstein Hall                        | D16  |
|   | Goodsell                              | F20  |
|   | Hilmer Building                       | E10  |
|   | House At Pooh<br>Corner               | N8   |
|   |                                       |      |

| Building Name                       | Building Code |
|-------------------------------------|---------------|
| International House                 | C6            |
| John Niland Scientia                | G19           |
| Keith Burrows<br>Theatre            | J14           |
| Law Building                        | F8            |
| Library                             | F21           |
| Lowy Cancer<br>Research Centre      | C25           |
| Mathews                             | F23           |
| Mathews Arcade                      | E24A          |
| Mathews Theatres                    | D23           |
| Morven Brown                        | C20           |
| Myers Theatre                       | M15A          |
| New College                         | L6            |
| New College<br>Postgraduate Village | H3            |
| Newton                              | J12           |
| NIDA                                | D2            |

| Building Name              | building v |
|----------------------------|------------|
| NIDA Parade Theatre        | E2         |
| Old Main                   | K15        |
| Old Tote                   | B15        |
| Philip Baxter College      | D18        |
| Physics Theatre            | K14        |
| Quadrangle                 | E15        |
| Repository                 | B21        |
| Rex Vowels Theatre         | F17        |
| Robert Webster             | G14        |
| Robert Webster<br>Theatres | G15        |
| Roundhouse                 | E6         |
| Rupert Myers               | M15        |
| Sam Cracknell<br>Pavilion  | H8         |
| Samuels                    | F25        |
| Science and<br>Engineering | E8         |

| Building Name                                   | Building Code |  |
|-------------------------------------------------|---------------|--|
| Science Theatre                                 | F13           |  |
| Shalom College                                  | N9            |  |
| Solar Industrial<br>Research Facility<br>(SIRF) | G23           |  |
| Squarehouse                                     | E4            |  |
| The Red Centre                                  | H13           |  |
| Tyree Energy<br>Technologies<br>Building (TETB) | H6            |  |
| University Terraces                             | B8            |  |
| UNSW Business<br>School                         | E12           |  |
| UNSW Hall                                       | D14           |  |
| UNSW Regiment                                   | H1            |  |
| UNSW Regiment 2                                 | J2            |  |
| UNSW Regiment 2                                 | J2            |  |
| UNSW Village                                    | B10           |  |

| egend       |                            |            |                                 |
|-------------|----------------------------|------------|---------------------------------|
| Servic      | es                         | $\bigcirc$ | The Nucleus: Student Hub        |
|             | 24/7 Security              |            | UNSW Bookshop                   |
|             | Arc @ UNSW                 |            | UNSW Fitness and Aquatic Centre |
|             | Co-op Program              |            | UNSW Residential Communities    |
| 3           | Equity and Disability Unit |            | Gate                            |
|             | Estate Management          |            | ig Zone                         |
| $\sim$      |                            | Туре       |                                 |
|             | Freehills Law Library      | ₿          | Bus Bay                         |
|             | Future Students            | 8          | Accessible                      |
|             |                            | <b>(</b>   | Go Get                          |
|             | IT Walk-in Service Centre  | \$         | Loading Zone                    |
|             | Library                    | <b>P</b>   | Meter/Permit                    |
| $\odot$     | ,                          | P          | Meters                          |
| <b>&gt;</b> | Medical Centre             | <u></u>    | Motorbike                       |
|             | Post Office                | Ô          | Permit                          |
|             |                            | 0          | Reserve                         |
|             | Print Centre               |            |                                 |
|             |                            |            |                                 |
|             |                            |            |                                 |